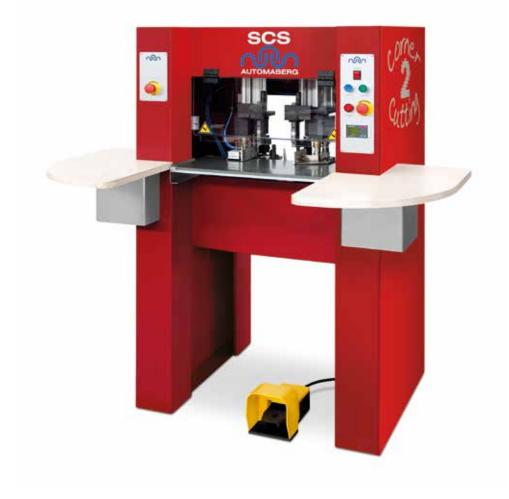

### SEMI-AUTOMATIC CORNER CUTTING UNIT

Semi-automatic unit for perfect rounded cut of soft • Operation cover books, book blocks and cardboards. Sturdily built, easy adjusting. The ideal solution for small binders.

### Advantages

- Simplicity of Operation
- Quick and Easy Makeready
- Easily Moveable
- Reduced Floor Space

Book blocks and card boards are insert manually into the corner cutting station. In one passage the machinery allows the perfect cutting of the sides of the 2 corners. Micrometric adjusting by simply operating on the display and side jogger adjusting.