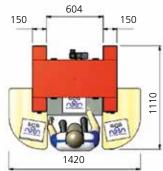

### **■** Dimensions

## 2 HEAD CORNER CUTTING

| Sizes trimmed              | maximum (width x height  | 350 x 400 mm             |
|----------------------------|--------------------------|--------------------------|
|                            | minimum (width x height) | 105 x 92 mm              |
| Pile height max.           |                          | 60 mm                    |
| Supply Voltage             |                          | 230 V / 1 ph / 50 Hz     |
| Installed Power            |                          | 0,5 kW                   |
| Compressed Air Requirement |                          | 1,3 ltr/cycle at 6 bar   |
| Weight                     |                          | 200 kg                   |
| Dimensions (I x w x h)     |                          | 1.420 x 1.110 x 1.560 mm |