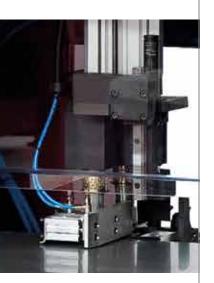

### Advantages

- Simplicity of Operation
- Quick and Easy Makeready
- Easily Moveable
- Reduced Floor Space

Book blocks and card boards are insert manually into the corner cutting station. In one passage the machinery allows the perfect cutting of the sides of the 2 corners. Micrometric adjusting by simply operating on the display and side jogger adjusting.