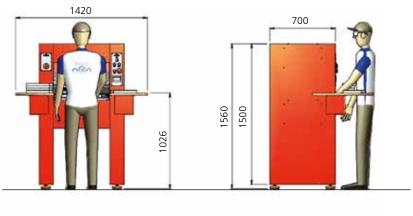

### **■** Dimensions

## 2 HEAD CORNER CUTTING

| Sizes trimmed              | maximum (width x height  | 350 x 400 mm             |
|----------------------------|--------------------------|--------------------------|
|                            | minimum (width x height) | 105 x 92 mm              |
| Pile height max.           |                          | 60 mm                    |
| Supply Voltage             |                          | 230 V / 1 ph / 50 Hz     |
| Installed Power            |                          | 0,5 kW                   |
| Compressed Air Requirement |                          | 1,3 ltr/cycle at 6 bar   |
| Weight                     |                          | 200 kg                   |
| Dimensions (I x w x h)     |                          | 1.420 x 1.110 x 1.560 mm |