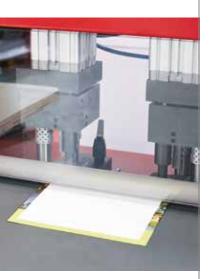

# Advantages

- Simplicity of Operation
- Quick and Easy Makeready
- Easily Moveable
- Reduced Floor Space

Covers are insert manually into the corner rounding station. In two passages the machinery allows the perfect rounding of the sides of the 4 corners. The unit is equipped with the heating system which soften the glue before the corners will be rounded. Corner pressure time can be adjusted by simply operating on the display.