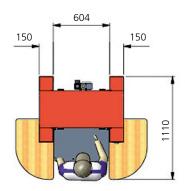

# 2 HEAD CORNER ROUNDING

| Open Cover Size            | standard maximum (width x height) | 600 x 570 mm             |
|----------------------------|-----------------------------------|--------------------------|
|                            | minimum (width x height)          | 143 x 92 mm              |
| Supply voltage             |                                   | 230 V / 1 ph / 50 Hz     |
| Installed Power            |                                   | 0,5 kW                   |
| Compressed Air Requirement |                                   | 0,5 ltr/cycle at 6 bar   |
| Weight                     |                                   | 200 kg                   |
| Dimensions (L x W x H)     |                                   | 1.420 x 1.110 x 1.560 mm |

# **■** Dimensions