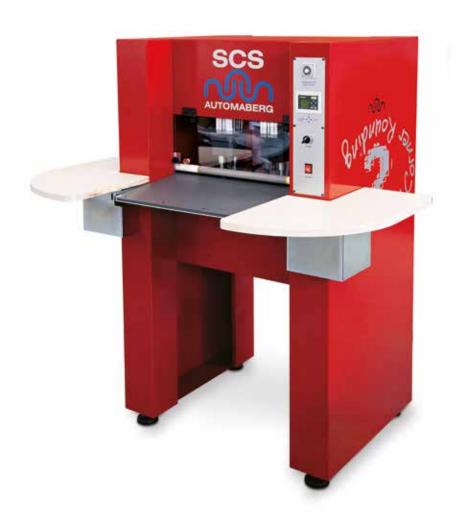

# SEMI-AUTOMATIC COVER CORNER ROUNDING UNIT

Sturdily built, easy adjusting. The machine will meet • Operation with the needs of the small and medium production.

# Advantages

- Simplicity of Operation
- Quick and Easy Makeready
- Easily Moveable
- Reduced Floor Space

Covers are insert manually into the corner rounding station. In two passages the machinery allows the perfect rounding of the sides of the 4 corners. The unit is equipped with the heating system which soften the glue before the corners will be rounded. Corner pressure time can be adjusted by simply operating on the display.