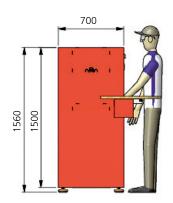

# 2 HEAD CORNER ROUNDING

| Open Cover Size            | standard maximum (width x height) | 600 x 570 mm             |
|----------------------------|-----------------------------------|--------------------------|
|                            | minimum (width x height)          | 143 x 92 mm              |
| Supply voltage             |                                   | 230 V / 1 ph / 50 Hz     |
| Installed Power            |                                   | 0,5 kW                   |
| Compressed Air Requirement |                                   | 0,5 ltr/cycle at 6 bar   |
| Weight                     |                                   | 200 kg                   |
| Dimensions (L x W x H)     |                                   | 1.420 x 1.110 x 1.560 mm |

# **■** Dimensions