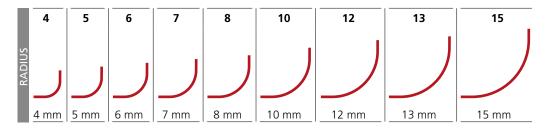

ximum (width x height) | 600 x 570 mm             |
|----------------------------|-----------------------------------|--------------------------|
|                            | minimum (width x height)          | 143 x 92 mm              |
| Supply voltage             |                                   | 230 V / 1 ph / 50 Hz     |
| Installed Power            |                                   | 0,5 kW                   |
| Compressed Air Requirement |                                   | 0,5 ltr/cycle at 6 bar   |
| Weight                     |                                   | 200 kg                   |
| Dimensions (L x W x H)     |                                   | 1.420 x 1.110 x 1.560 mm |

Technical data subject to change without notice

# Standard cover corner rounding radii





# **■** Dimensions

# **◄** Technical data



GROOVED



FLAT

**▼**Tools



SCS Automaberg Srl Via Maestri del Lavoro, 33 24060 Brusaporto (Bg) Italy Tel: +39 035 682480 Fax: +39 035 686029 info@scsautomaberg.com www.scsautomaberg.com