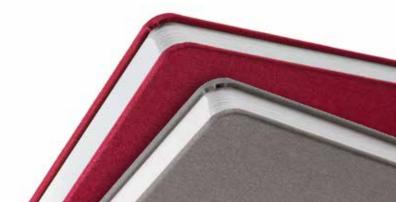

ALIA С U S Т Ο Μ E S I G Ν



# 2HCR 2 HEAD CORNER ROUNDING

# SEMI-AUTOMATIC COVER CORNER ROUNDING UNIT

Sturdily built, easy adjusting. The machine will meet • Operation with the needs of the small and medium production.

# Advantages

- Simplicity of Operation
- Quick and Easy Makeready
- Easily Moveable
- Reduced Floor Space

Covers are insert manually into the corner rounding station. In two passages the machinery allows the perfect rounding of the sides of the 4 corners. The unit is equipped with the heating system which soften the glue before the corners will be rounded. Corner pressure time can be adjusted by simply operating on the display.









# 2 HEAD CORNER ROUNDING

| Open Cover Size            | standard maximum (width x height) | 600 x 570 mm             |
|----------------------------|-----------------------------------|--------------------------|
|                            | minimum (width x height)          | 143 x 92 mm              |
| Supply voltage             |                                   | 230 V / 1 ph / 50 Hz     |
| Installed Power            |                                   | 0,5 kW                   |
| Compressed Air Requirement |                                   | 0,5 ltr/cycle at 6 bar   |
| Weight                     |                                   | 200 kg                   |
| Dimensions (L x W x H)     |                                   | 1.420 x 1.110 x 1.560 mm |

Technical data