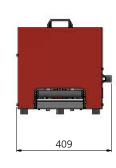

#### **■** Dimensions

## HEAD CORNER ROUNDING

| Open Cover Size            | (width x height) minimum | 80 x 50 mm             |
|----------------------------|--------------------------|------------------------|
| Supply voltage             |                          | 230V/1ph/50-60Hz       |
| Installed power            |                          | 0,3 kW                 |
| Compressed air requirement |                          | 0,3 ltr/cycle at 6 bar |
| Weight                     |                          | 30 kg                  |
| Dimensions (WxLxH)         |                          | 400 × 650 × 375 mm     |