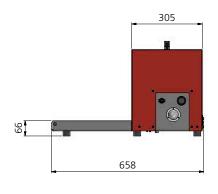

#### **■** Dimensions

## HEAD CORNER ROUNDING

| Open Cover Size            | (width x height) minimum | 80 x 50 mm             |
|----------------------------|--------------------------|------------------------|
| Supply voltage             |                          | 230V/1ph/50-60Hz       |
| Installed power            |                          | 0,3 kW                 |
| Compressed air requirement |                          | 0,3 ltr/cycle at 6 bar |
| Weight                     |                          | 30 kg                  |
| Dimensions (WxLxH)         |                          | 400 × 650 × 375 mm     |