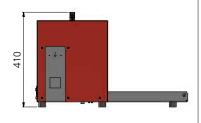

#### **■** Dimensions

## HEAD CORNER ROUNDING

| Open Cover Size            | (width x height) minimum | 80 x 50 mm             |
|----------------------------|--------------------------|------------------------|
| Supply voltage             |                          | 230V/1ph/50-60Hz       |
| Installed power            |                          | 0,3 kW                 |
| Compressed air requirement |                          | 0,3 ltr/cycle at 6 bar |
| Weight                     |                          | 30 kg                  |
| Dimensions (WxLxH)         |                          | 400 × 650 × 375 mm     |