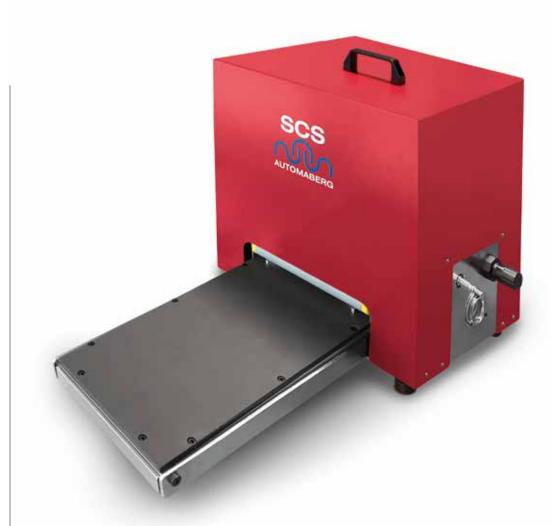

#### TABLE CORNER ROUNDING UNIT

Table corner rounding unit with one punch only. • Operation Sturdily built, easy adjusting. Just insert the cover, Cover is insert manually and 2 sensors will the punching tool comes down and allows the allow the corner rounding starting. The heating perfect rounding of the corner. Ideal for the small production.

#### Advantages

- Simplicity of operation
- Reduced space

resistance in the punch will soften the glue before the corner will be rounded, raising a perfect result. The temperature is adjustable and can be excluded. A pressing time potentiometer allows to establish the pressing time.