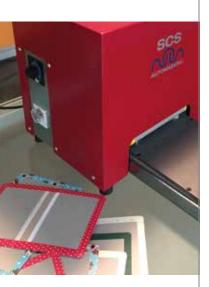

#### TABLE CORNER ROUNDING UNIT

Table corner rounding unit with one punch only. • Operation Sturdily built, easy adjusting. Just insert the cover, Cover is insert manually and 2 sensors will the punching tool comes down and allows the allow the corner rounding starting. The heating perfect rounding of the corner. Ideal for the small production.

#### Advantages

- Simplicity of operation
- Reduced space

resistance in the punch will soften the glue before the corner will be rounded, raising a perfect result. The temperature is adjustable and can be excluded. A pressing time potentiometer allows to establish the pressing time.