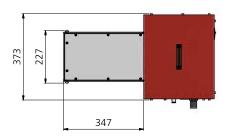

#### **■** Dimensions

## HEAD CORNER ROUNDING

| Open Cover Size            | (width x height) minimum | 80 x 50 mm             |
|----------------------------|--------------------------|------------------------|
| Supply voltage             |                          | 230V/1ph/50-60Hz       |
| Installed power            |                          | 0,3 kW                 |
| Compressed air requirement |                          | 0,3 ltr/cycle at 6 bar |
| Weight                     |                          | 30 kg                  |
| Dimensions (WxLxH)         |                          | 400 × 650 × 375 mm     |