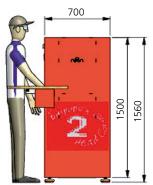

# 2 HEAD CORNER ROUNDING

| Open Cover Size            | standard maximum (width x height) | 600 x 570 mm             |
|----------------------------|-----------------------------------|--------------------------|
|                            | minimum (width x height)          | 143 x 92 mm              |
| Supply voltage             |                                   | 230 V / 1 ph / 50 Hz     |
| Installed Power            |                                   | 0.5 kW                   |
| Compressed Air Requirement |                                   | 0.5 ltr/cycle at 6 bar   |
| Weight                     |                                   | 200 kg                   |
| Dimensions (L x W x H)     |                                   | 1,420 x 1,110 x 1,560 mm |

# **■** Dimensions