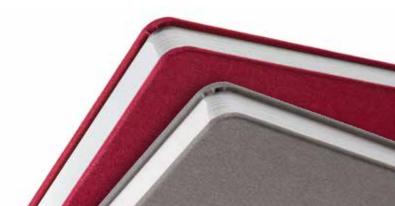

ALIA С U S Т Ο Μ E S I G Ν



# 21-1CR 2 HEAD CORNER ROUNDING

# SEMI-AUTOMATIC COVER CORNER ROUNDING UNIT

Sturdily built, easy adjusting. The machine will meet • Operation with the needs of the small and medium production.

# Advantages

- Simplicity of Operation
- Quick and Easy Makeready
- Easily Moveable
- Reduced Floor Space

Covers are insert manually into the corner rounding station. In two passages the machinery allows the perfect rounding of the sides of the 4 corners. The unit is equipped with the heating system which soften the glue before the corners will be rounded. Corner pressure time can be adjusted by simply operating on the display.











# 2 HEAD CORNER ROUNDING

| Open Cover Size            | standard maximum (width x height) | 600 x 570 mm             |
|----------------------------|-----------------------------------|--------------------------|
|                            | minimum (width x height)          | 143 x 92 mm              |
| Supply voltage             |                                   | 230 V / 1 ph / 50 Hz     |
| Installed Power            |                                   | 0.5 kW                   |
| Compressed Air Requirement |                                   | 0.5 ltr/cycle at 6 bar   |
| Weight                     |                                   | 200 kg                   |
| Dimensions (L x W x H)     |                                   | 1,420 x 1,110 x 1,560 mm |

Technical dat