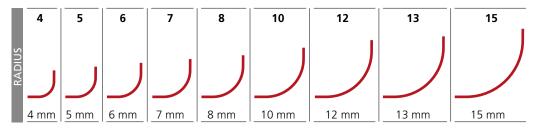

(width x height) | 600 x 570 mm             |
|----------------------------|-----------------------------------|--------------------------|
|                            | minimum (width x height)          | 143 x 92 mm              |
| Supply voltage             |                                   | 230 V / 1 ph / 50 Hz     |
| Installed Power            |                                   | 0.5 kW                   |
| Compressed Air Requirement |                                   | 0.5 ltr/cycle at 6 bar   |
| Weight                     |                                   | 200 kg                   |
| Dimensions (L x W x H)     |                                   | 1,420 x 1,110 x 1,560 mm |

Technical data subject to change without notice

1026

# Standard cover corner rounding radii





# **■** Dimensions

# **◄** Technical data



GROOVED



FLAT

**▼**Tools



SCS Automaberg Srl Via Maestri del Lavoro, 33 24060 Brusaporto (Bg) Italy Tel: +39 035 682480 Fax: +39 035 686029 info@scsautomaberg.com www.scsautomaberg.com