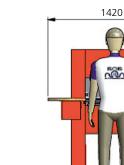

# **■** Dimensions

# 2 HEAD CORNER ROUNDING

| Open Cover Size            | standard maximum (width x height) | 600 x 570 mm             |
|----------------------------|-----------------------------------|--------------------------|
|                            | minimum (width x height)          | 143 x 92 mm              |
| Supply voltage             |                                   | 230 V / 1 ph / 50 Hz     |
| Installed Power            |                                   | 0.5 kW                   |
| Compressed Air Requirement |                                   | 0.5 ltr/cycle at 6 bar   |
| Weight                     |                                   | 200 kg                   |
| Dimensions (L x W x H)     |                                   | 1,420 x 1,110 x 1,560 mm |