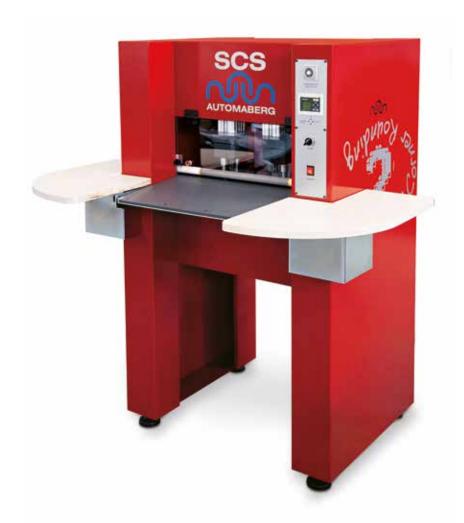

# 21-1CR 2 HEAD CORNER ROUNDING

# SEMI-AUTOMATIC COVER CORNER ROUNDING UNIT

Sturdily built, easy adjusting. The machine will meet • Operation with the needs of the small and medium production.

# Advantages

- Simplicity of Operation
- Quick and Easy Makeready
- Easily Moveable
- Reduced Floor Space

Covers are insert manually into the corner rounding station. In two passages the machinery allows the perfect rounding of the sides of the 4 corners. The unit is equipped with the heating system which soften the glue before the corners will be rounded. Corner pressure time can be adjusted by simply operating on the display.