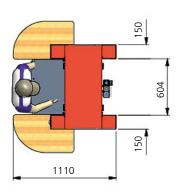

# 2 HEAD CORNER ROUNDING

| Open Cover Size            | standard maximum (width x height) | 600 x 570 mm             |
|----------------------------|-----------------------------------|--------------------------|
|                            | minimum (width x height)          | 143 x 92 mm              |
| Supply voltage             |                                   | 230 V / 1 ph / 50 Hz     |
| Installed Power            |                                   | 0.5 kW                   |
| Compressed Air Requirement |                                   | 0.5 ltr/cycle at 6 bar   |
| Weight                     |                                   | 200 kg                   |
| Dimensions (L x W x H)     |                                   | 1,420 x 1,110 x 1,560 mm |

# **■** Dimensions