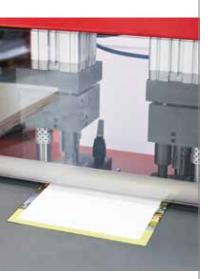

# Advantages

- Simplicity of Operation
- Quick and Easy Makeready
- Easily Moveable
- Reduced Floor Space

Covers are insert manually into the corner rounding station. In two passages the machinery allows the perfect rounding of the sides of the 4 corners. The unit is equipped with the heating system which soften the glue before the corners will be rounded. Corner pressure time can be adjusted by simply operating on the display.